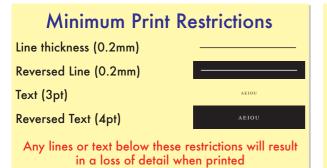

## Available Print Area(s):

Bleed Boundary = 250x200mm

Max Print Area = 240x190mm
Text limit 230x180mm

Notes For Template User:  $N/\Delta$ 