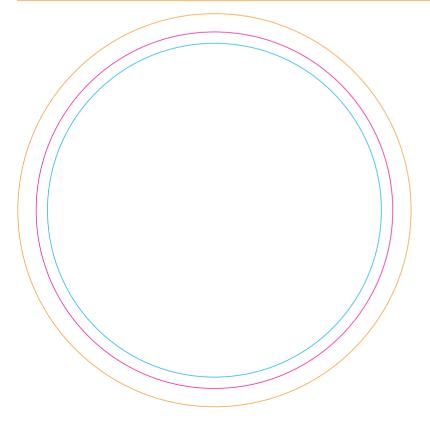

## **Actual Artwork Size(s):**

Mat = Round Coaster = - - - -Round Coaster = ----

Please read carefully: N/A

## **Available Print Area(s):**

- Bleed Boundary (Mat) = 250x200mmMax Print Area (Mat) = 240x190mm
- --- Text limit (Mat) = 230x180mm
- Bleed Boundary (Coaster) = 104mm dia.Max Print Area (Coaster) = 95mm dia.
- Text limit (Coaster) = 88mm dia.