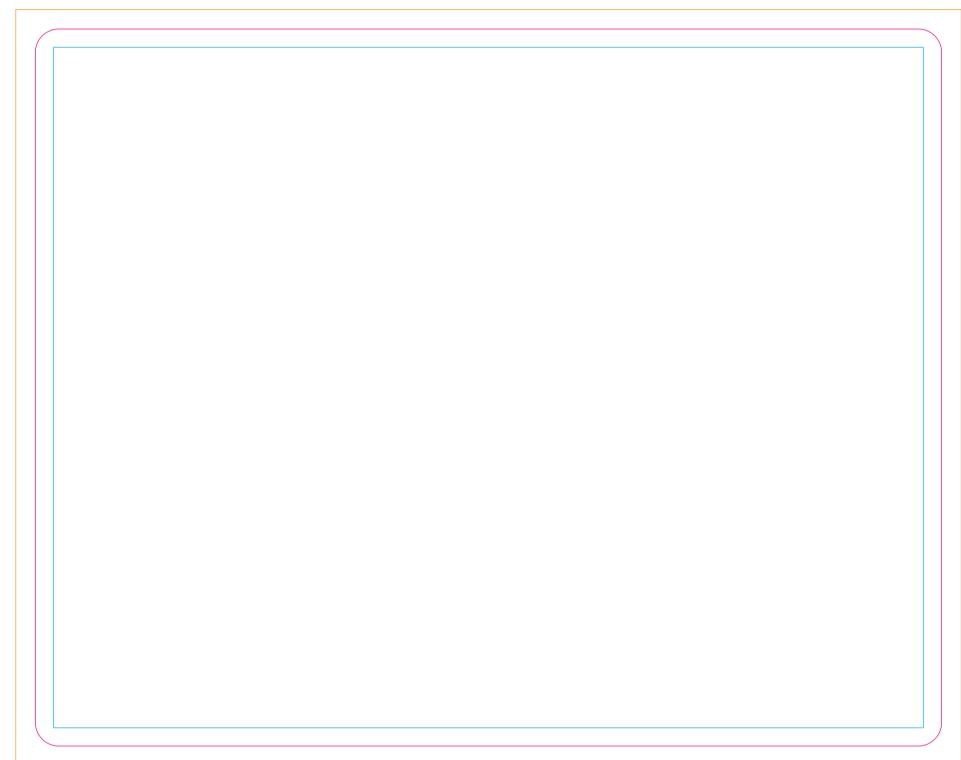

## **Actual Artwork Size(s):**

Mat = Round Coaster = - - - -Round Coaster = ----

Please read carefully: N/A

## **Available Print Area(s):**

- Bleed Boundary (Mat) = 250x200mmMax Print Area (Mat) = 240x190mm
- --- Text limit (Mat) = 230x180mm
- Bleed Boundary (Coaster) = 104mm dia.Max Print Area (Coaster) = 95mm dia.
- Text limit (Coaster) = 88mm dia.