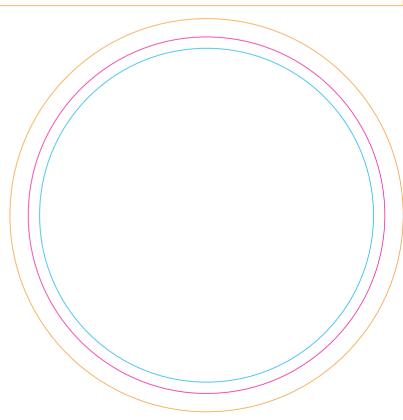

## **Actual Artwork Size(s):**

Mat = Round Coaster = - - - -Round Coaster = ----

Please read carefully: N/A

## **Available Print Area(s):**

- Bleed Boundary (Mat) = 250x200mmMax Print Area (Mat) = 240x190mm
- --- Text limit (Mat) = 230x180mm
- Bleed Boundary (Coaster) = 104mm dia.Max Print Area (Coaster) = 95mm dia.
- Text limit (Coaster) = 88mm dia.