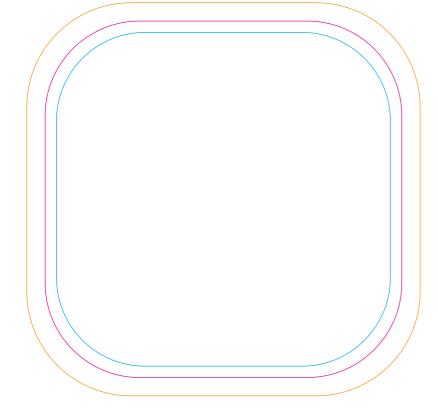

# **Available Print Area(s):**

- --- Bleed Boundary (Mat) = 250x200mm
- Max Print Area (Mat) = 240x190mm
- —— Text limit (Mat) = 230x180mm
- Bleed Boundary (Coaster) = 104x104mmMax Print Area (Coaster) = 95x95mm
- Text limit (Coaster) = 88x88mm

## **Notes For Template User:**

· A Symmetrical Design on the Y and X axis cannot be printed onto the coasters for this product