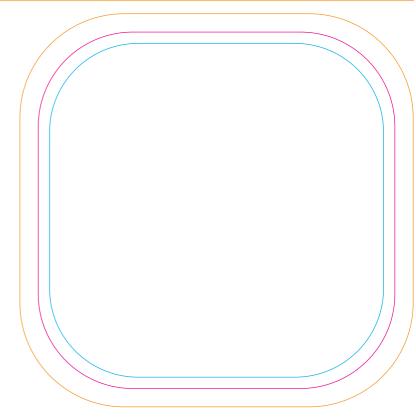

# **Available Print Area(s):**

- --- Bleed Boundary (Mat) = 250x200mm
- Max Print Area (Mat) = 240x190mm
- —— Text limit (Mat) = 230x180mm
- Bleed Boundary (Coaster) = 104x104mmMax Print Area (Coaster) = 95x95mm
- Text limit (Coaster) = 88x88mm

## **Notes For Template User:**

· A Symmetrical Design on the Y and X axis cannot be printed onto the coasters for this product