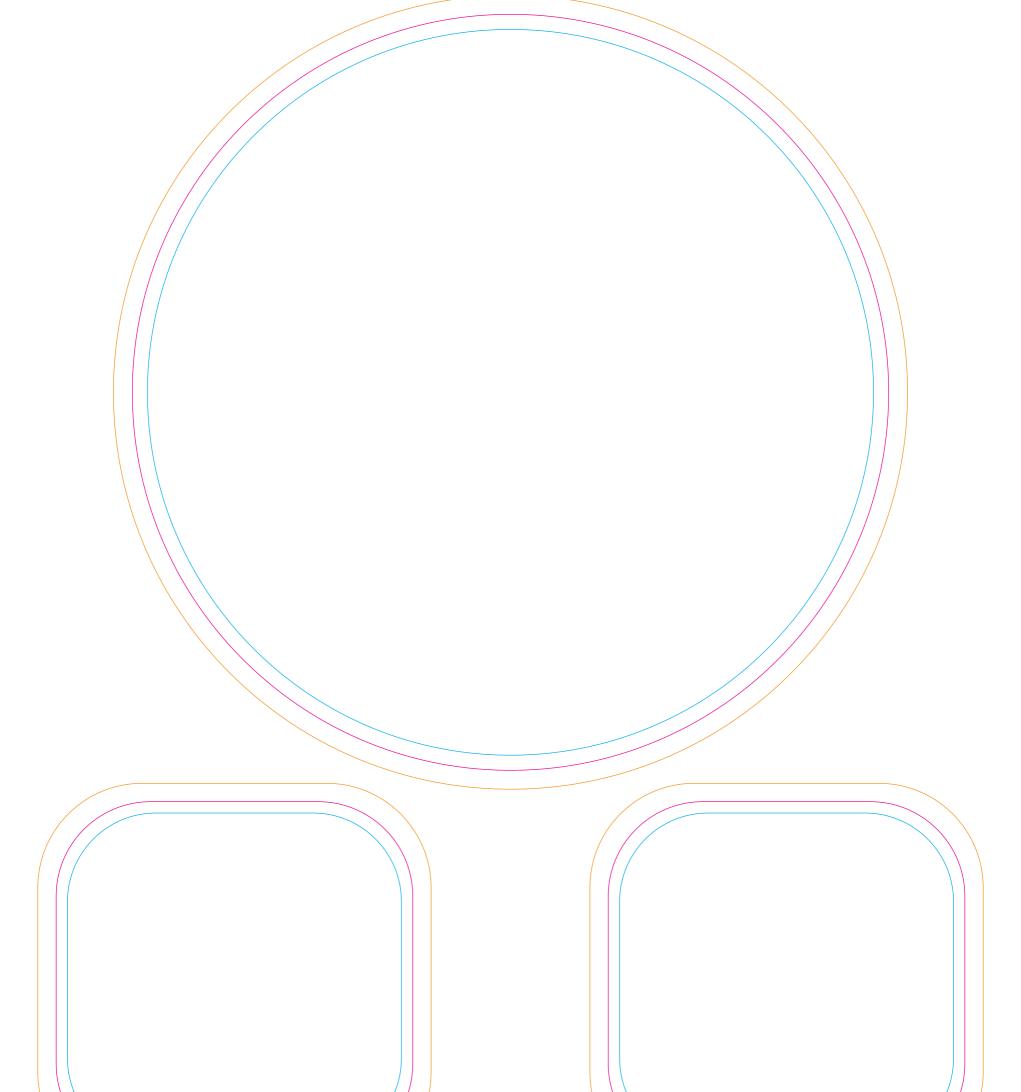

## **Available Print Area(s):**

Bleed Boundary (Mat) = 210mm dia.
Max Print Area (Mat) = 200mm dia.

--- Text limit (Mat) = 192mm dia.

Bleed Boundary (Coaster) = 104x104mmMax Print Area (Coaster) - 95x95mm

- Text limit (Coaster) = 88x88mm