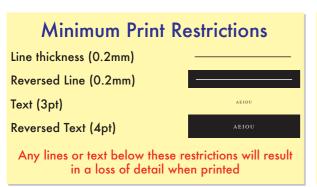

## **BR0010F - Brite-Mat... Mouse Mat - PackF**

Product Dimension(mm): 200x200

Mat = Square Coaster = - - - - - - - - - -Square Coaster = -----

Please read carefully: N/A