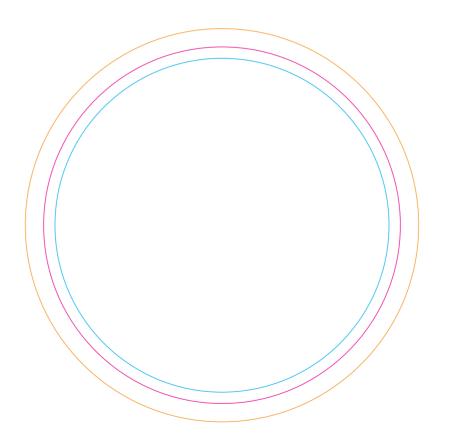

# BR0004 - Tyre Brite-Mat... Round Coaster

Product Dimension(mm): 95 diameter

### **Available Print Area(s):**

Bleed Boundary = 104mm dia. Max Print Area = 95mm dia.

Text limit = 88mm dia.

2017© Copyright of Fylde Promotional Merchandise