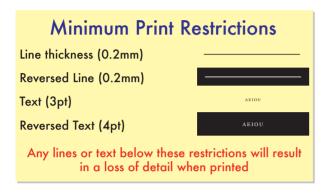

## **Available Print Area(s):**

Bleed Boundary = 250x200mm - Max Print Area = 240x190mm

Text limit 230x180mm

**Notes For Template User:** N/A

Visual - Not a proof

This visual illustrates how your artwork may look on our products and